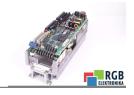

## Repair MR-S11-200-E01 VERSION A MITSUBISHI ELECTRIC

We will repair every MITSUBISHI ELECTRIC device. If you cannot find the device that interests you, please contact us. We collect the devices **free of charge** via a courier or in person, thanks to which we are able to carry out the repair within several hours. We will diagnose your equipment **for free**, and if you do not decide on our service, you will not incur any costs. We offer **24 months warranty** for all completed repairs. We are available 24/7, also at weekends and on holidays. **Call us 24/7**: <u>+48 71 750 09 77</u> and receive immediate help.

## SPECIFICATIONS

| MANUFACTURER | MITSUBISHI ELECTRIC           |
|--------------|-------------------------------|
| MODEL        | MR-S11-200-E01 VERSION A      |
| CATEGORY     | Servoamplifiers and inverters |
| WEIGHT       | 8.0 kg                        |